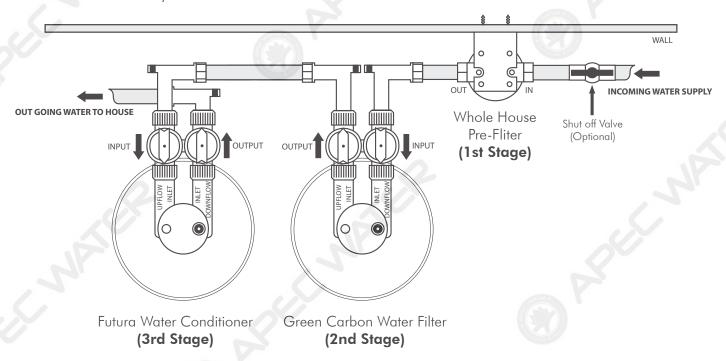

# QUICK INSTALLATION DIAGRAM for Whole House Green Carbon & Futura System

# **Determine Installation Location For Installing Both Units:**

- Do Not install the units with less than 5 feet of piping between its outlet and the inlet of the water heater.
- Do Not install the units where the location is subjected to room temperatures under 34 degrees Fahrenheit.
- The tanks should be on a firm, level surface.

# System Installation:

This is an overview for system installation.