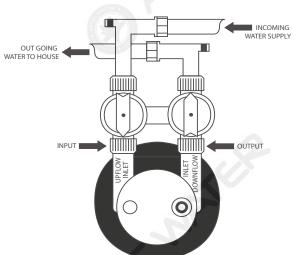

# SHUTTING OFF WATER TO THE SYSTEM FOR MAINTENANCE

To **shut off water** to the system, please position arrow handles as shown in the bypass operation diagram below. If your valve doesn't look like the diagram below, contact your service technician for instructions on how to shut off water.