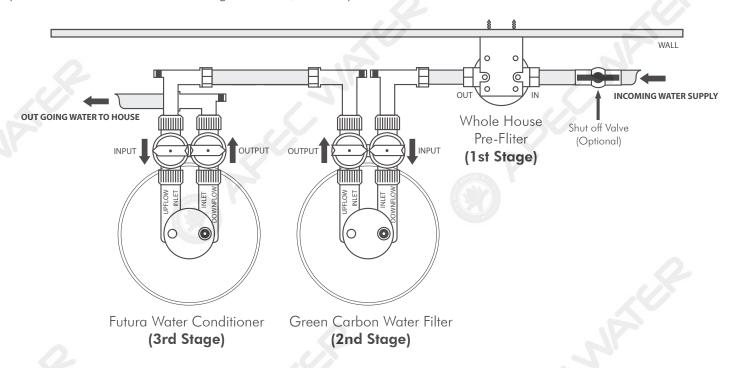

# QUICK INSTALLATION DIAGRAM for Whole House Green Carbon & Futura System

# 10" Big Blue Sediment Filter

Point of entry (POE) sediment pre-filter. Installed before the whole house water filter system

### Green Carbon Water Filter

Installed after the Big Blue whole house sediment filter & before the water conditioner

#### **Futura Salt-Free Water Conditioner**

Installed after the Green Carbon whole house water filter system & before the water heater