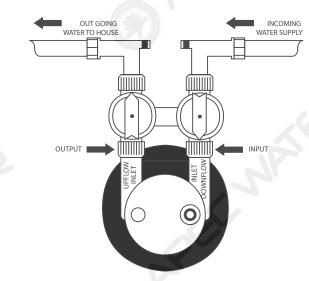

# SHUTTING OFF WATER TO THE SYSTEM FOR MAINTENANCE

To **shut off water** to the system, please position arrow handles as shown in the bypass operation diagram below. If your valve doesn't look like the diagram below, contact your service technician for instructions on how to shut off water.