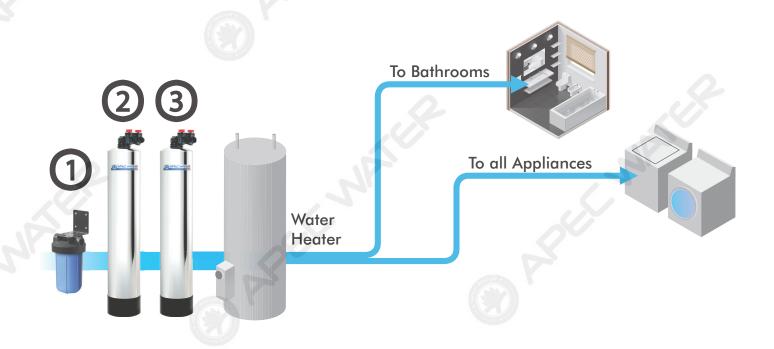

# System Placement Guide

# 10" Big Blue Sediment Filter

Point of entry (POE) sediment pre-filter. Installed before the whole house water filter system

### Green Carbon Water Filter

Installed after the Big Blue whole house sediment filter & before the water conditioner

#### **Futura Salt-Free Water Conditioner**

Installed after the Green Carbon whole house water filter system & before the water heater

# **GET TO KNOW YOUR SYSTEM:**

The Whole House Solution is a multi-stage water filtration system made up of two specialized water purification units a whole house water filter system and a whole house water conditioner. Please read the guide below to get a basic understanding of the different individual systems in your Whole House Solution package.